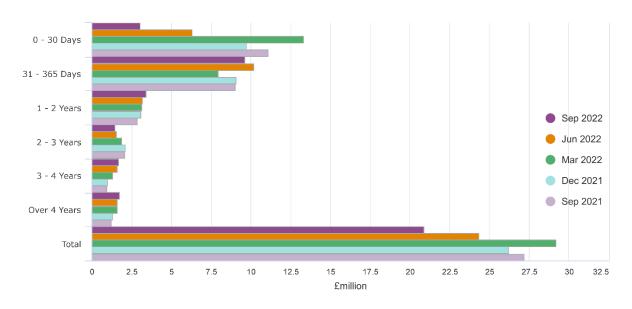

## **Aged Debt over Time**

# Age profile of debt, relating to income receivable, at 30 September 2022

|                              | 0 - 30 Days | 31 - 365 Days |       | 2 - 3 Years | 3 - 4 Years | Over 4 Years | Total  |
|------------------------------|-------------|---------------|-------|-------------|-------------|--------------|--------|
|                              | £m          | £m            | £m    | £m          | £m          | £m           | £m     |
| Adult Social Care and Health | 1.415       | 7.008         | 2.653 | 1.199       | 0.908       | 1.246        | 14.429 |
|                              | 9.8%        | 48.6%         | 18.4% | 8.3%        | 6.3%        | 8.6%         | 100.0% |
| Children's Services          | 0.485       | 0.512         | 0.033 | 0.008       | 0.007       | 0.002        | 1.047  |
|                              | 46.3%       | 48.9%         | 3.2%  | 0.8%        | 0.7%        | 0.2%         | 100.0% |
| Place                        | 0.660       | 0.943         | 0.547 | 0.159       | 0.726       | 0.290        | 3.325  |
|                              | 19.8%       | 28.4%         | 16.5% | 4.8%        | 21.8%       | 8.7%         | 100.0% |
| Corporate Services and       | 0.483       | 1.170         | 0.158 | 0.084       | 0.022       | 0.174        | 2.091  |
| Transformation               | 23.1%       | 56.0%         | 7.6%  | 4.0%        | 1.1%        | 8.3%         | 100.0% |
| All Departments              | 3.043       | 9.633         | 3.391 | 1.450       | 1.663       | 1.712        | 20.892 |
|                              | 14.6%       | 46.1%         | 16.2% | 6.9%        | 8.0%        | 8.2%         | 100.0% |